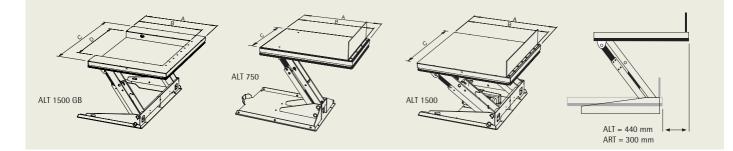

| Model       | Art. no. | Capacity<br>kg | Lift stroke<br>mm | Lowest<br>height mm | Len<br>Outer mm<br>A |      | Wie<br>Outer mm<br>C | dth<br>Inner mm<br>D | Lift time<br>sec | kW   | Weight kg<br>pack. incl. | Note |
|-------------|----------|----------------|-------------------|---------------------|----------------------|------|----------------------|----------------------|------------------|------|--------------------------|------|
| ALT 750*    | 22035    | 750            | 820               | 235                 | 1300                 | 1245 | 800                  | -                    | 18               | 0,75 | 320                      |      |
| ALT 1500    | 34031    | 1500           | 820               | 235                 | 1300                 | 1245 | 800                  | -                    | 16               | 0,75 | 430                      |      |
| ALT 1500U*  | 34010    | 1500           | 820               | 6                   | 1380                 | 1200 | 1510                 | 1050                 | 16               | 0,75 | 430                      |      |
| ALT 1500UE* | 34085    | 1500           | 820               | 6                   | 1380                 | 1200 | 1310                 | 850                  | 16               | 0,75 | 390                      |      |
| ALT 1500GB* | 34240    | 1500           | 820               | 6                   | 1380                 | 1200 | 1730                 | 1270                 | 16               | 0,75 | 440                      |      |
| ART 750*    | 34542    | 750            | 550               | 235                 | 1000                 | 945  | 1300                 | -                    | 18               | 0,75 | 310                      |      |
| ART 1500*   | 22023    | 1500           | 550               | 235                 | 1000                 | 945  | 1300                 | -                    | 16               | 0,75 | 360                      |      |