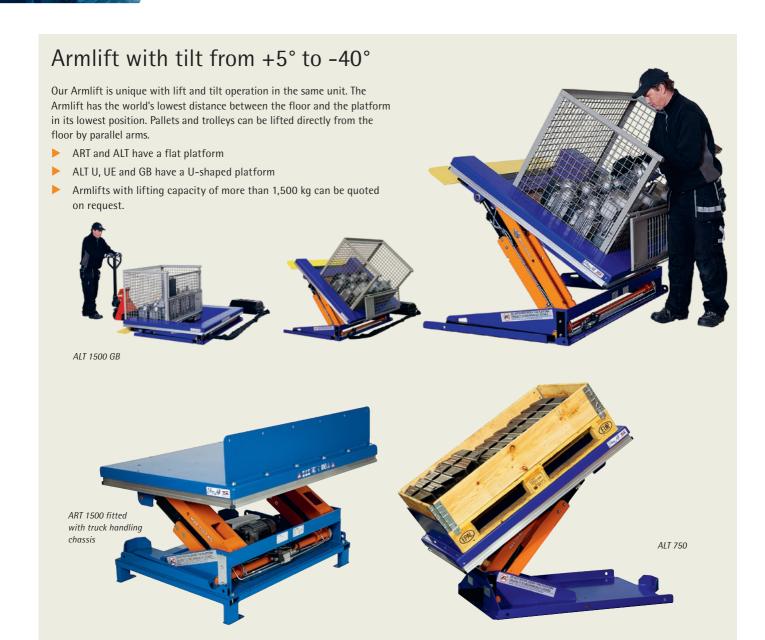

| Model       | Art. no. | Capacity<br>kg | Lift stroke<br>mm | Lowest<br>height mm | Len<br>Outer mm<br>A |      | Wie<br>Outer mm<br>C | dth<br>Inner mm<br>D | Lift time<br>sec | kW   | Weight kg<br>pack. incl. | Note |
|-------------|----------|----------------|-------------------|---------------------|----------------------|------|----------------------|----------------------|------------------|------|--------------------------|------|
| ALT 750*    | 22035    | 750            | 820               | 235                 | 1300                 | 1245 | 800                  | -                    | 18               | 0,75 | 320                      |      |
| ALT 1500    | 34031    | 1500           | 820               | 235                 | 1300                 | 1245 | 800