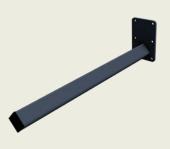

| 120                 | 841          | 494         | 1700         | 418 x 434          | 125                 | 24V 7,2Ah | 2A/24V     | 30                |      |
| Price includes: Charger and wooden platform (LxW 418x434 mm).  Lift capacity vali |        |          |                |                           |                     |              |             |              |                    |                     |           | for evenly | distributed load. |      |

Get started in three easy steps

Lift capacity valid for evenly distributed load.

## STEP 1 STEP 2 STEP 3 Attach the legs Attach the handle Attach the platform and the WP ONE is ready to go

# Tools and options - WP ONE

# Wooden platform (included) Dimensions LxW 418x434 mm.

## Reel mandrel

Length 500 mm, 40x40 mm.



Art. no.: 614744 WP ONE

## Canister tipper 25 liter

Designed for standard size 15, 20 and 25 liter canisters. The canister is attached to the carrying handle with a hook. Lifts and rotates the canister to empty its content. Rotation  $360^\circ$  with adjustable interval of  $30^\circ$  or  $90^\circ$ . Lift capacity 40 kg.



Art. no.: 89481 WP ONE