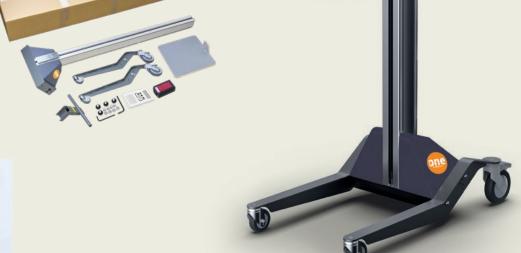

The WP ONE has been masterfully designed to fit the most common and important usage areas and at the same time be offered at a very low price. The WP ONE allows the operator to place, position, move and remove the load in a simple, safe and sturdy fashion. The WP ONE comes with the best-selling wooden platform, made of marine plywood, and has countless areas of usage in almost any setting. The WP ONE is delivered in one single cardboard box. You just take it out, follow the few simple steps in the quick guide and you have your WP ONE up and running in no time. We keep the WP ONE in storage, always ready for instant delivery!

### **BOX CONTENT**

- Mast with motor
- Handle with control unit
- Wooden platform
- Legs
- Charger
- Assembly kit for easy self-assembly with 12 fasteners
- User manual
- Quick guide

Handle with control unit

|                                                                                   | Model  | Art. no. | Capacity<br>kg | Max platform<br>height mm | Lowest<br>height mm | Length<br>mm | Width<br>mm | Height<br>mm | Platform<br>LxW mm | Lift time<br>mm/sec | Batteries | Charger    | Weight<br>kg      | Note |
|-----------------------------------------------------------------------------------|--------|----------|----------------|---------------------------|---------------------|--------------|-------------|--------------|--------------------|---------------------|-----------|------------|-------------------|------|
| >                                                                                 | WP ONE | 89503    | 70             | 1505                      | 120                 | 841          | 494         | 1700         | 418 x 434          | 125                 | 24V 7,2Ah | 2A/24V     | 30                |      |
| Price includes: Charger and wooden platform (LxW 418x434 mm).  Lift capacity vali |        |          |                |                           |                     |              |             |              |                    |                     |           | for evenly | distributed load. |      |