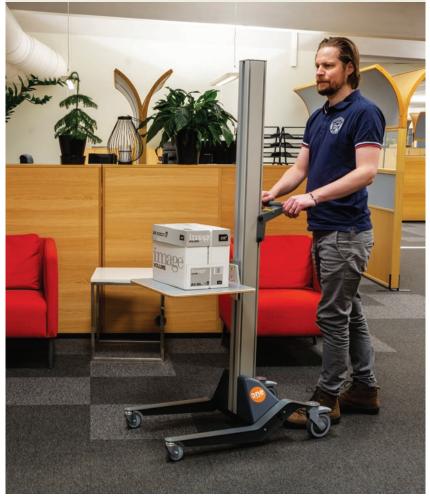

The WP ONE has been masterfully designed to fit the most common and important usage areas and at the same time be offered at a very low price. The WP ONE allows the operator to place, position, move and remove the load in a simple, safe and sturdy fashion. The WP ONE comes with the best-selling wooden platform, made of marine plywood, and has countless areas of usage in almost any setting. The WP ONE is delivered in one single cardboard box. You just take it out, follow the few simple steps in the quick guide and you have your WP ONE up and running in no time. We keep the WP ONE in storage, always ready for instant delivery!