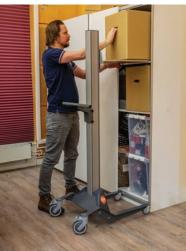

The WP ONE has been masterfully designed to fit the most common and important usage areas and at the same time be offered at a very low price. The WP ONE allows the operator to place, position, move and remove the load in a simple, safe and sturdy fashion. The WP ONE comes with the best-selling wooden platform, made of marine plywood, and has countless areas of usage in almost any setting. The WP ONE is delivered in one single cardboard box. You just take it out, follow the few simple steps in the quick guide and you have your WP ONE up and running in no time. We keep the WP ONE in storage, always ready for instant delivery!

### **BOX CONTENT**

- Mast with motor
- Handle with control unit
- Wooden platform
- Legs
- Charger
- Assembly kit for easy self-assembly with 12 fasteners
- User manual
- Quick guide

Handle with control unit