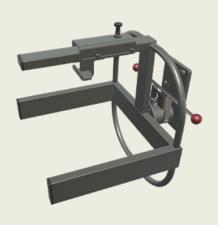

## Canister tipper 25 liter

Designed for standard size 15, 20 and 25 liter canisters. The canister is attached to the carrying handle with a hook. Lifts and rotates the canister to empty its content. Rotation  $360^\circ$  with adjustable interval of  $30^\circ$  or  $90^\circ$ . Lift capacity 40 kg.

Art. no.: 89481 WP ONE