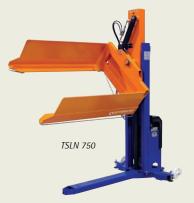

## **Pallet Lifters**

The pallet lifters has free leg and foot space on three sides which gives superior access and makes working simpler and more efficient. A pallet or container can be placed directly onto the pallet lifter with a hand pallet truck or forklift truck.

## Pallet Lifters with 40° Tilt Left and Right

| Model     | Art. no. | Capacity<br>kg | Lift stroke<br>mm | Lowest<br>height mm | Length<br>mm | Width<br>mm | Lift time<br>sec | kW   | Weight kg<br>pack. incl. | Note |
|-----------|----------|----------------|-------------------|---------------------|--------------|-------------|------------------|------|--------------------------|------|
| TSLN 750  | 613471   | 750            | 900               | 70                  | 1245         | 850         | 13               | 0,75 | 275                      |      |
| TSLN 1503 | 613195   | 1500           | 880               | 50                  | 1250         | 840         | 26               | 0,75 | 710                      |      |