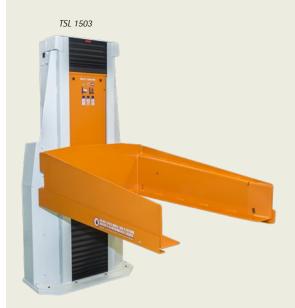

## **Pallet Lifters**

The pallet lifters has free leg and foot space on three sides which gives superior access and makes working simpler and more efficient. A pallet or container can be placed directly onto the pallet lifter with a hand pallet truck or forklift truck.

## Pallet Lifters

| Model    | Art. no. | Capacity<br>kg | Lift stroke<br>mm | Lowest<br>height mm | Length<br>mm | Width<br>mm | Lift time<br>sec | kW   | Weight kg<br>pack. incl. | Note |
|----------|----------|----------------|-------------------|---------------------|--------------|-------------|------------------|------|--------------------------|------|
| TSL 750  | 613473   | 750            | 900               | 70                  | 1245         | 850         | 13               | 0,75 | 250                      |      |
| TSL 1503 | 613209   | 1500           | 880               | 50                  | 1250         | 840         | 26               | 0,75 | 670                      |      |
| TSE 750  | 613644   | 750            | 900               | 10                  | 1245         | 1040        | 13               | 0,75 | 340                      |      |