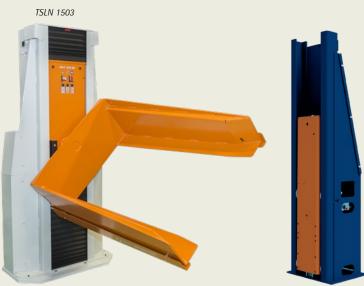

Column TSL with hydraulic power pack for fitting various fixtures, forks or platforms.

## Pallet Lifters with 40° Tilt Left and Right

| Model     | Art. no. | Capacity<br>kg | Lift stroke<br>mm | Lowest<br>height mm | Length<br>mm | Width<br>mm | Lift time<br>sec | kW   | Weight kg<br>pack. incl. | Note |
|-----------|----------|----------------|-------------------|---------------------|--------------|-------------|------------------|------|--------------------------|------|
| TSLN 750  | 613471   | 750            | 900               | 70                  | 1245         | 850         | 13               | 0,75 | 275                      |      |
| TSLN 1503 | 613195   | 1500           | 880               | 50                  | 1250         | 840         | 26               | 0,75 | 710                      |      |

## Column TSL with Integrated Hydraulic Power Pack

| Model          | Art. no. |     |     | Bolt and torque for accessory | Lift time<br>sec | kW | Weight kg<br>pack. incl. | Note |  |
|----------------|----------|-----|-----|-------------------------------|------------------|----|--------------------------|------|--|
| Column TSL 750 | 613472   | 750 | 900 | 8 x M12                       | 4 x M12/81 Nm    | 13 | 0,75                     | 160  |  |